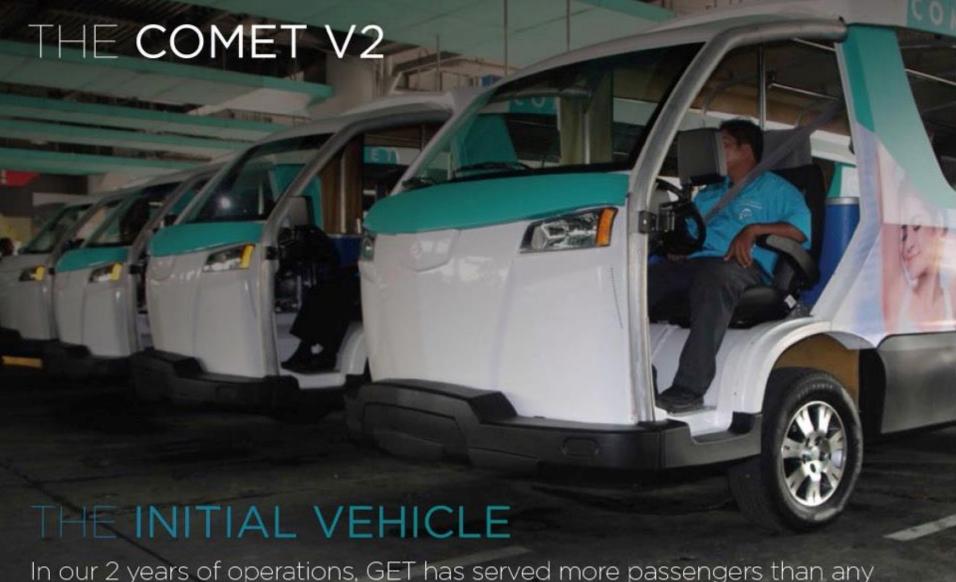

In our 2 years of operations, GET has served more passengers than any other electric vehicle company in the Philippines, and currently carries more than 200,000 passengers a month in 3 locations.

WE KNOW WHAT WORKS and WHAT DOESN'T