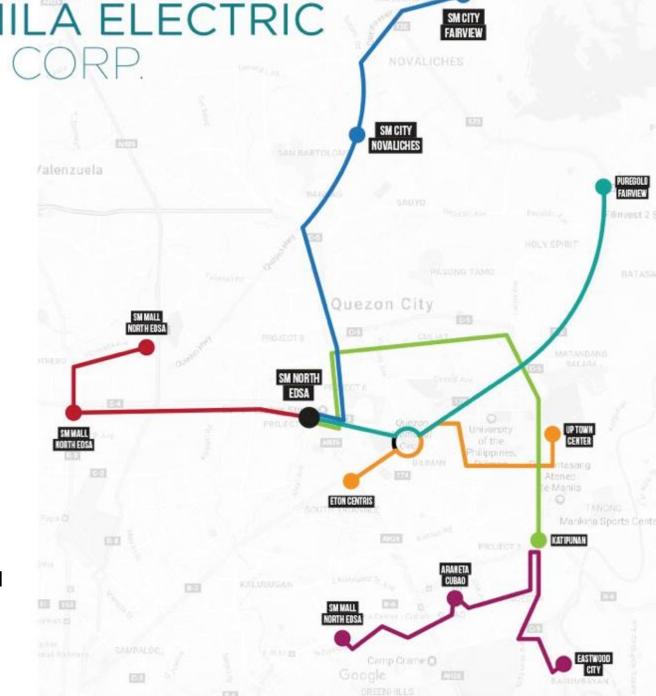

#### QUEZON CITY

The most populous city in the Philippines with a population of over 3M

#### **Project Impact**

- 1. Rollout fleet of 100 EV **Minibus**
- Establish 6 intracity routes
- Hire 300 drivers
- Involve 100 transport operators to re-invest
- Transport 900,000 passengers per month
- Earn \$400,000 per month
- Follow current approved fare rates